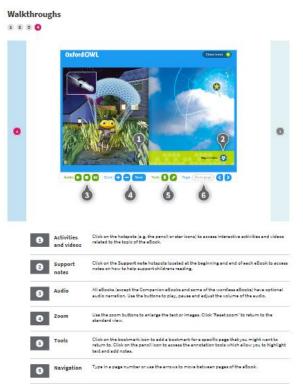

Dear Parents and Carers,

Please see the link below which takes you to the Oxford Owl website where you will be able to log in with your username and password to read a whole range of eBooks selected for you by your teachers.

https://www.oxfordowl.co.uk/welcome-back/for-school-back/help--3/ebooks--3/walkthrough--12

The link takes you to the following pages as a how to guide to using the website.









| <u>Foundation</u>     | Year 1               | Year 2               |
|-----------------------|----------------------|----------------------|
| Username – owl meadow | Username: owl year 1 | Username: mpa y2     |
| Password – Acorns     | Password: Cherry     | Password: Maple      |
|                       | Username: owl y1     | Username: mpa year 2 |
|                       | Password: Apple      | Password: Willow     |

Please enjoy!