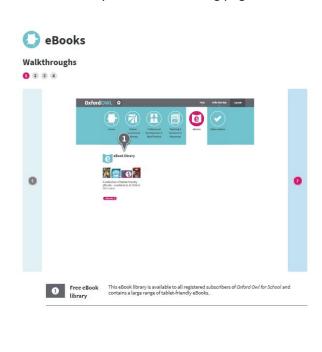

Dear Parents and Carers,

Please see the link below which takes you to the Oxford Owl website where you will be able to log in with your username and password to read a whole range of eBooks selected for you by your teachers.

https://www.oxfordowl.co.uk/welcome-back/for-school-back/help--3/ebooks--3/walkthrough--12

The link takes you to the following pages as a how to guide to using the website.









| <u>Foundation</u>     | Year 1               | Year 2               |
|-----------------------|----------------------|----------------------|
| Username – owl meadow | Username: owl year 1 | Username: mpa y2     |
| Password – Acorns     | Password: Cherry     | Password: Maple      |
|                       | Username: owl y1     | Username: mpa year 2 |
|                       | Password: Apple      | Password: Willow     |

Please enjoy!