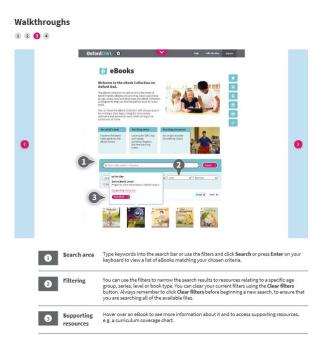

Dear Parents and Carers,

Please see the link below which takes you to the Oxford Owl website where you will be able to log in with your username and password to read a whole range of eBooks selected for you by your teachers.

https://www.oxfordowl.co.uk/welcome-back/for-school-back/help--3/ebooks--3/walkthrough--12

The link takes you to the following pages as a how to guide to using the website.









| <u>Foundation</u>     | Year 1               | Year 2               |
|-----------------------|----------------------|----------------------|
| Username – owl meadow | Username: owl year 1 | Username: mpa y2     |
| Password – Acorns     | Password: Cherry     | Password: Maple      |
|                       | Username: owl y1     | Username: mpa year 2 |
|                       | Password: Apple      | Password: Willow     |

Please enjoy!