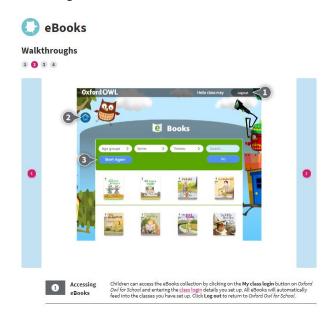

Dear Parents and Carers,

Please see the link below which takes you to the Oxford Owl website where you will be able to log in with your username and password to read a whole range of eBooks selected for you by your teachers.

https://www.oxfordowl.co.uk/welcome-back/for-school-back/help--3/ebooks--3/walkthrough--12

The link takes you to the following pages as a how to guide to using the website.









| <u>Foundation</u>     | Year 1               | Year 2               |
|-----------------------|----------------------|----------------------|
| Username – owl meadow | Username: owl year 1 | Username: mpa y2     |
| Password – Acorns     | Password: Cherry     | Password: Maple      |
|                       | Username: owl y1     | Username: mpa year 2 |
|                       | Password: Apple      | Password: Willow     |

Please enjoy!